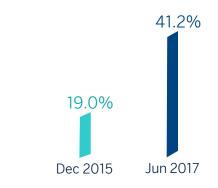

# Good progress on key transformation metrics

# **Digital Sales / Total Sales** (% Units)

- Digital sales campaigns
- A / B testing (web)
- Continuous funnel optimization
- Retargeting
- New mobile catalogue (mobile bbva.es)