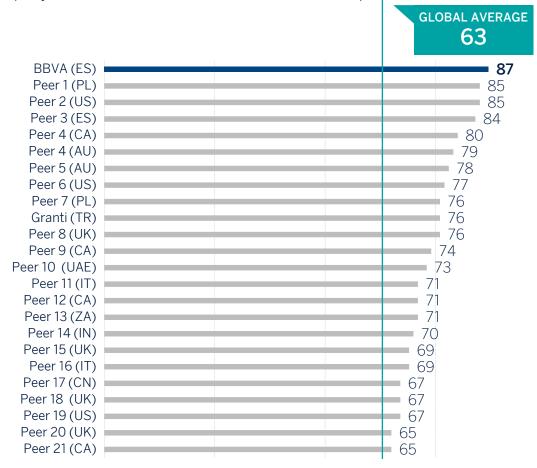

## Best banking mobile app in the world

#### **2017 Global Mobile Banking Benchmark.** (Top 12 rank out of 53 Banks, Forrester)

FORRESTER

Source: Forrester's 2017 Mobile Banking Benchmark.

What's next?

Digital Transformation Spain / 25