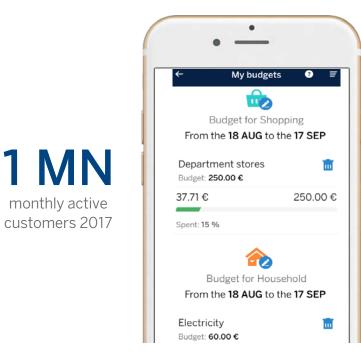

# Simple budgets

- Budget creation by expense category
- Alerts

Comparisons

Saving capacity

monthly active

customers 2017