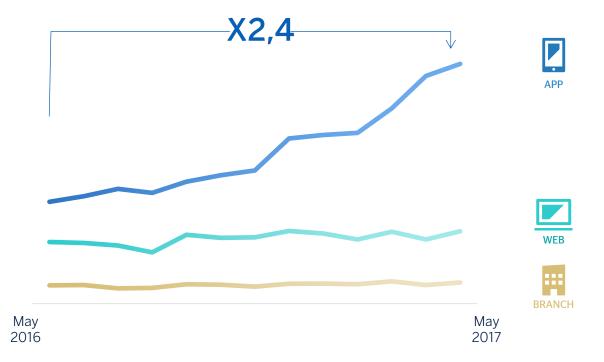

# Adoption of mobile surpassing all expectations

# **Total monthly interactions with customers -** BBVA Spain (Millions)

Average customer interaction

1 x every 1-2 days

> ~1 x per week

<1 x per month

Digital Customers: customers with a minimum level of activity and/or transactions on each channel