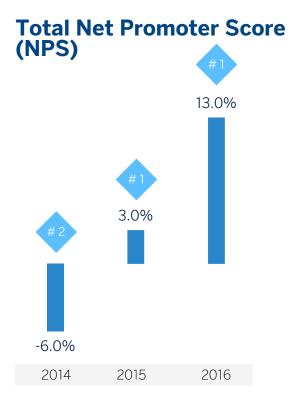

# Good progress on key transformation metrics

 Ranking among peers: Santander, Sabadell, Caixa, Bankia and Popular Website

### Mobile

Promoters: awarding a BBVA a score of 9 or 10
Neutral: providing BBVA a score of 8 or 7
Detractors giving BBVA a score below 6

Source: Accenture