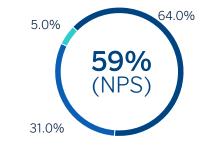

### Mobile

Promoters: awarding a BBVA a score of 9 or 10
Neutral: providing BBVA a score of 8 or 7
Detractors giving BBVA a score below 6

Source: Accenture

## Best banking mobile app in the world

#### **2017 Global Mobile Banking Benchmark.** (Top 12 rank out of 53 Banks, Forrester)

FORRESTER

Source: Forrester's 2017 Mobile Banking Benchmark.

What's next?

Digital Transformation Spain / 25