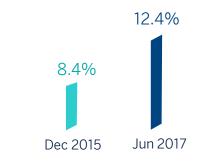

# Good progress on key transformation metrics

# **Digital Sales / Total Sales** (% Units)

- Digital sales campaigns
- A / B testing (web)
- Continuous funnel optimization
- Retargeting
- New mobile catalogue (mobile bbva.es)