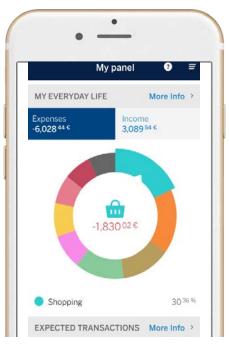

#### Control of my day-to-day life

- It helps me control my home economics:
- It categorizes income and expenses
- I do budgets
- It tells me what others do in my place (e.g. sociodemographic comparison)
- Predicts income and expenses
- I receive alerts and contextual recommendations

# Control of my day-to-day life

## **Predictive Financial calendar and smart alerts**

**Advise** 

| 1000101210000     3,093.24 €     Locebitsening     -6,197.27 €       1000101210000     -6,197.27 €     Therease     -3,104.03 €                                                                                                                                                                                                                                                                                                                                                                                                                                                                                                                                                                                                                                                                                                                                                                                                                                                                                                                                                                                                                                                                                                                                                                                                                                                                                                                                                                                                                                                                                                                                               |
|-------------------------------------------------------------------------------------------------------------------------------------------------------------------------------------------------------------------------------------------------------------------------------------------------------------------------------------------------------------------------------------------------------------------------------------------------------------------------------------------------------------------------------------------------------------------------------------------------------------------------------------------------------------------------------------------------------------------------------------------------------------------------------------------------------------------------------------------------------------------------------------------------------------------------------------------------------------------------------------------------------------------------------------------------------------------------------------------------------------------------------------------------------------------------------------------------------------------------------------------------------------------------------------------------------------------------------------------------------------------------------------------------------------------------------------------------------------------------------------------------------------------------------------------------------------------------------------------------------------------------------------------------------------------------------|
|                                                                                                                                                                                                                                                                                                                                                                                                                                                                                                                                                                                                                                                                                                                                                                                                                                                                                                                                                                                                                                                                                                                                                                                                                                                                                                                                                                                                                                                                                                                                                                                                                                                                               |
| Expert transactions                                                                                                                                                                                                                                                                                                                                                                                                                                                                                                                                                                                                                                                                                                                                                                                                                                                                                                                                                                                                                                                                                                                                                                                                                                                                                                                                                                                                                                                                                                                                                                                                                                                           |
| September 2017 Occuper 2017 >                                                                                                                                                                                                                                                                                                                                                                                                                                                                                                                                                                                                                                                                                                                                                                                                                                                                                                                                                                                                                                                                                                                                                                                                                                                                                                                                                                                                                                                                                                                                                                                                                                                 |
| MON TER 1912 1940 496 348 349                                                                                                                                                                                                                                                                                                                                                                                                                                                                                                                                                                                                                                                                                                                                                                                                                                                                                                                                                                                                                                                                                                                                                                                                                                                                                                                                                                                                                                                                                                                                                                                                                                                 |
| 28, 29 30 31 01 02 03                                                                                                                                                                                                                                                                                                                                                                                                                                                                                                                                                                                                                                                                                                                                                                                                                                                                                                                                                                                                                                                                                                                                                                                                                                                                                                                                                                                                                                                                                                                                                                                                                                                         |
| 04 05 06 07 (2) 09 10                                                                                                                                                                                                                                                                                                                                                                                                                                                                                                                                                                                                                                                                                                                                                                                                                                                                                                                                                                                                                                                                                                                                                                                                                                                                                                                                                                                                                                                                                                                                                                                                                                                         |
| 11 12 13 14 15 16 17<br>                                                                                                                                                                                                                                                                                                                                                                                                                                                                                                                                                                                                                                                                                                                                                                                                                                                                                                                                                                                                                                                                                                                                                                                                                                                                                                                                                                                                                                                                                                                                                                                                                                                      |
| 18 19 20 21 22 23 24                                                                                                                                                                                                                                                                                                                                                                                                                                                                                                                                                                                                                                                                                                                                                                                                                                                                                                                                                                                                                                                                                                                                                                                                                                                                                                                                                                                                                                                                                                                                                                                                                                                          |
| 25 26 27 28 29 30<br>Example 121.05                                                                                                                                                                                                                                                                                                                                                                                                                                                                                                                                                                                                                                                                                                                                                                                                                                                                                                                                                                                                                                                                                                                                                                                                                                                                                                                                                                                                                                                                                                                                                                                                                                           |
| More expected transitions without economic data       Settlement Of Traveling Expenses     [LawCella]                                                                                                                                                                                                                                                                                                                                                                                                                                                                                                                                                                                                                                                                                                                                                                                                                                                                                                                                                                                                                                                                                                                                                                                                                                                                                                                                                                                                                                                                                                                                                                         |
| Charge frances Charge f |