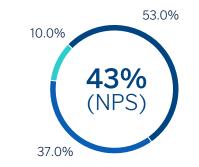

### Mobile

Promoters: awarding a BBVA a score of 9 or 10
Neutral: providing BBVA a score of 8 or 7
Detractors giving BBVA a score below 6

Source: Accenture

## Best banking mobile app in the world

#### **2017 Global Mobile Banking Benchmark.** (Top 12 rank out of 53 Banks, Forrester)

FORRESTER

Source: Forrester's 2017 Mobile Banking Benchmark.

What's next?

Digital Transformation Spain / 25