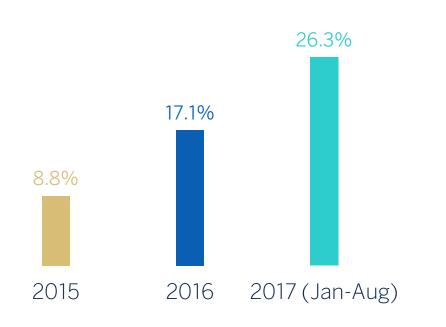

# **Digital Sales / Total Sales** (% Units)

- Digital sales campaigns
- A / B testing (web)
- Continuous funnel optimization
- Retargeting
- New mobile catalogue (mobile bbva.es)

# Good progress on key transformation metrics

 Ranking among peers: Santander, Sabadell, Caixa, Bankia and Popular Website