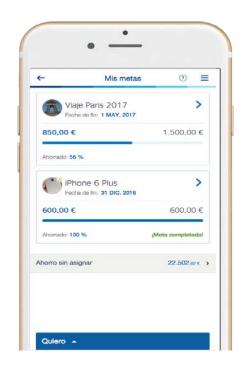

### My Goals

- Set a goal (e.g., trip to London)
- 1 Set saving pattern (e.g., weekly, monthly contribution)
- Option to finance goals