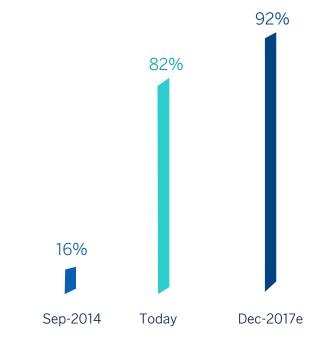

# Adoption of mobile surpassing all expectations

# **Total monthly interactions with customers -** BBVA Spain (Millions)

Average customer interaction

1 x every 1-2 days

> ~1 x per week

<1 x per month

Digital Customers: customers with a minimum level of activity and/or transactions on each channel