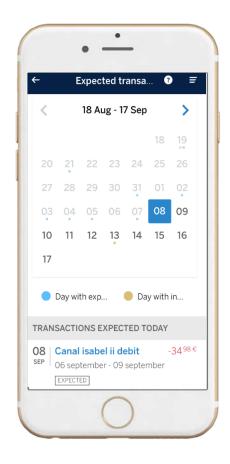

## **Predictive Financial calendar and smart alerts**

**Advise** 

| 1000101210000     3,093.24 €     Locebitsening     -6,197.27 €       1000101210000     -6,197.27 €     Therease     -3,104.03 €                                                                                                                                                                                                                                                                                                                                                                                                                                                                                                                                                                                                                                                                                                                                                                                                                                                                                                                                                                                                                                                                                                                                                                                                                                                                                                                                                                                                                                                                                                                                               |
|-------------------------------------------------------------------------------------------------------------------------------------------------------------------------------------------------------------------------------------------------------------------------------------------------------------------------------------------------------------------------------------------------------------------------------------------------------------------------------------------------------------------------------------------------------------------------------------------------------------------------------------------------------------------------------------------------------------------------------------------------------------------------------------------------------------------------------------------------------------------------------------------------------------------------------------------------------------------------------------------------------------------------------------------------------------------------------------------------------------------------------------------------------------------------------------------------------------------------------------------------------------------------------------------------------------------------------------------------------------------------------------------------------------------------------------------------------------------------------------------------------------------------------------------------------------------------------------------------------------------------------------------------------------------------------|
|                                                                                                                                                                                                                                                                                                                                                                                                                                                                                                                                                                                                                                                                                                                                                                                                                                                                                                                                                                                                                                                                                                                                                                                                                                                                                                                                                                                                                                                                                                                                                                                                                                                                               |
| Expert transactions                                                                                                                                                                                                                                                                                                                                                                                                                                                                                                                                                                                                                                                                                                                                                                                                                                                                                                                                                                                                                                                                                                                                                                                                                                                                                                                                                                                                                                                                                                                                                                                                                                                           |
| September 2017 Occuper 2017 >                                                                                                                                                                                                                                                                                                                                                                                                                                                                                                                                                                                                                                                                                                                                                                                                                                                                                                                                                                                                                                                                                                                                                                                                                                                                                                                                                                                                                                                                                                                                                                                                                                                 |
| MON TER 1912 1940 496 348 349                                                                                                                                                                                                                                                                                                                                                                                                                                                                                                                                                                                                                                                                                                                                                                                                                                                                                                                                                                                                                                                                                                                                                                                                                                                                                                                                                                                                                                                                                                                                                                                                                                                 |
| 28, 29 30 31 01 02 03                                                                                                                                                                                                                                                                                                                                                                                                                                                                                                                                                                                                                                                                                                                                                                                                                                                                                                                                                                                                                                                                                                                                                                                                                                                                                                                                                                                                                                                                                                                                                                                                                                                         |
| 04 05 06 07 (2) 09 10                                                                                                                                                                                                                                                                                                                                                                                                                                                                                                                                                                                                                                                                                                                                                                                                                                                                                                                                                                                                                                                                                                                                                                                                                                                                                                                                                                                                                                                                                                                                                                                                                                                         |
| 11 12 13 14 15 16 17<br>                                                                                                                                                                                                                                                                                                                                                                                                                                                                                                                                                                                                                                                                                                                                                                                                                                                                                                                                                                                                                                                                                                                                                                                                                                                                                                                                                                                                                                                                                                                                                                                                                                                      |
| 18 19 20 21 22 23 24                                                                                                                                                                                                                                                                                                                                                                                                                                                                                                                                                                                                                                                                                                                                                                                                                                                                                                                                                                                                                                                                                                                                                                                                                                                                                                                                                                                                                                                                                                                                                                                                                                                          |
| 25 26 27 28 29 30<br>Example 121.05                                                                                                                                                                                                                                                                                                                                                                                                                                                                                                                                                                                                                                                                                                                                                                                                                                                                                                                                                                                                                                                                                                                                                                                                                                                                                                                                                                                                                                                                                                                                                                                                                                           |
| More expected transitions without economic data       Settlement Of Traveling Expenses     [LawCella]                                                                                                                                                                                                                                                                                                                                                                                                                                                                                                                                                                                                                                                                                                                                                                                                                                                                                                                                                                                                                                                                                                                                                                                                                                                                                                                                                                                                                                                                                                                                                                         |
| Charge frances Charge f |